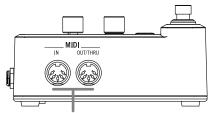

# MIDI IN, OUT/THRU

for mono input

40-00-0606

HX One responds to MIDI commands for external parameter control, preset changes, and MIDI Clock

Connect your instrument here. Use

both jacks for stereo or the L/MONO