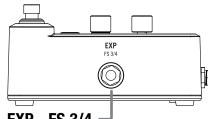

Connect to the input of your amplifier or other pedals. Use both jacks for stereo or the L/MONO for mono output

EXP - FS 3/4 —

Connect an expression pedal or dual footswitch for additional control