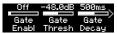

## KN0BS 1-3-

Press to reset value
Press to toggle between Hz or ms and note values

Press and hold to assign that parameter to FLUX/Expression control

## < PAGE > -

Press to see more parameters for the selected effect or to navigate the Effect list