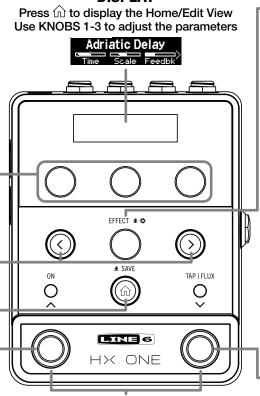

## KN0BS 1-3-

Press to reset value
Press to toggle between Hz or ms and note values

Press and hold to assign that parameter to FLUX/Expression control

## < PAGE > -

Press to see more parameters for the selected effect or to navigate the Effect list

# 

Press from any screen to return to the Home View

Press and hold to enter the Preset Save View

〈<u>Dream Verb</u>〉 →**106** Squealing Echo Dest <u>Delete</u> <u>Save</u>

## **ON SWITCH**

Press to toggle current effect enabled or bypassed. The ON LED lights when enabled

## **DISPLAY**

Press and release both the ON and TAP switches to display the Preset List

Press ON ∧ or TAP ∨ to select a preset

### **EFFECT**

Press and turn to select a different effect category...

Press to open the Effect list...

Turn to choose your effect from the category's Effect list

Optionally, press < PAGE to choose a different category

Press and hold to enter the Settings Menu

#### TAP I FLUX SWITCH