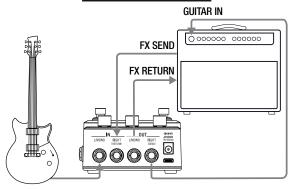

ory's Effect list



Optionally, press < PAGE to choose a different category

Press and hold to enter the Settings Menu



#### TAP I FLUX SWITCH







# MIDI IN, OUT/THRU

for mono input

40-00-0606

HX One responds to MIDI commands for external parameter control, preset changes, and MIDI Clock

Connect your instrument here. Use

both jacks for stereo or the L/MONO



Connect the included AC adapter here to

OUT

⊕⊕⊝

9V 500mA

 $\odot$ 

**0U1** 

**POWER** 

power on HX® One

Connect to the input of your amplifier or other pedals. Use both jacks for stereo or the L/MONO for mono output



EXP - FS 3/4 —

Connect an expression pedal or dual footswitch for additional control

# **USB**

Connect to your computer for device firmware updates

# Front of Amp Setup



# 4-Cable Method Setup



#### Full Owner's Manual Available at <a href="https://line6.com/manuals">https://line6.com/manuals</a>