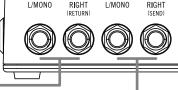

# MIDI IN, OUT/THRU

for mono input

40-00-0606

HX One responds to MIDI commands for external parameter control, preset changes, and MIDI Clock

Connect your instrument here. Use

both jacks for stereo or the L/MONO

Connect to the input of your amplifier or other pedals. Use both jacks for stereo or the L/MONO for mono output

EXP - FS 3/4 —

Connect an expression pedal or dual footswitch for additional control