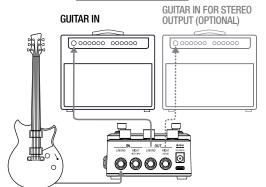

your effect from the category's Effect list



Optionally, press < PAGE to choose a different category

Press and hold to enter the Settings Menu



#### TAP I FLUX SWITCH







# MIDI IN, OUT/THRU

for mono input

40-00-0606

HX One responds to MIDI commands for external parameter control, preset changes, and MIDI Clock

Connect your instrument here. Use

both jacks for stereo or the L/MONO



Connect the included AC adapter here to

OUT

⊕⊕⊝

9V 500mA

 $\odot$ 

**0U1** 

**POWER** 

power on HX® One

Connect to the input of your amplifier or other pedals. Use both jacks for stereo or the L/MONO for mono output



EXP - FS 3/4 —

Connect an expression pedal or dual footswitch for additional control

# **USB**

Connect to your computer for device firmware updates

# Front of Amp Setup



# 4-Cable Method Setup



#### Full Owner's Manual Available at <a href="https://line6.com/manuals">https://line6.com/manuals</a>